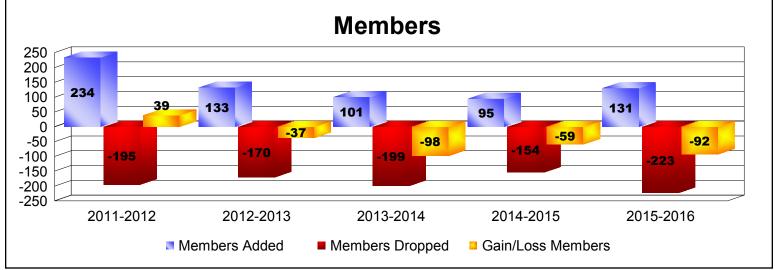

District 31 S

As of June 2016 Cumulative

| Year      | New<br>Clubs | Dropped<br>Clubs | Gain/<br>Loss<br>Clubs | New<br>Members | Charter<br>Members | Reinstate<br>Members | Transfer<br>Members | Total<br>Member<br>Added | Total<br>Members<br>Dropped | Gain/<br>Loss<br>Members |
|-----------|--------------|------------------|------------------------|----------------|--------------------|----------------------|---------------------|--------------------------|-----------------------------|--------------------------|
| 2011-2012 | 2            | 0                | 2                      | 141            | 70                 | 8                    | 15                  | 234                      | -195                        | 39                       |
| 2012-2013 | 0            | 0                | 0                      | 94             | 5                  | 26                   | 8                   | 133                      | -170                        | -37                      |
| 2013-2014 | 0            | 0                | 0                      | 83             | 0                  | 11                   | 7                   | 101                      | -199                        | -98                      |
| 2014-2015 | 0            | 0                | 0                      | 85             | 0                  | 6                    | 4                   | 95                       | -154                        | -59                      |
| 2015-2016 | 0            | -4               | -4                     | 119            | 0                  | 9                    | 3                   | 131                      | -223                        | -92                      |
| Average   | 0            | -1               | 0                      | 104            | 15                 | 12                   | 7                   | 139                      | -188                        | -49                      |