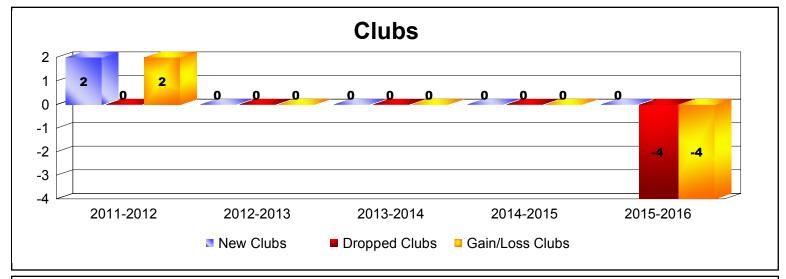

District 31 S

As of June 2016 Cumulative

| Year      | New<br>Clubs | Dropped<br>Clubs | Gain/<br>Loss<br>Clubs | New<br>Members | Charter<br>Members | Reinstate<br>Members | Transfer<br>Members | Total<br>Member<br>Added | Total<br>Members<br>Dropped | Gain/<br>Loss<br>Members |
|-----------|--------------|------------------|------------------------|----------------|--------------------|----------------------|---------------------|--------------------------|-----------------------------|--------------------------|
| 2011-2012 | 2            | 0                | 2                      | 141            | 70                 | 8                    | 15                  | 234                      | -195                        | 39                       |
| 2012-2013 | 0            | 0                | 0                      | 94             | 5                  | 26                   | 8                   | 133                      | -170                        | -37                      |
| 2013-2014 | 0            | 0                | 0                      | 83             | 0                  | 11                   | 7                   | 101                      | -199                        | -98                      |
| 2014-2015 | 0            | 0                | 0                      | 85             | 0                  | 6                    | 4                   | 95                       | -154                        | -59                      |
| 2015-2016 | 0            | -4               | -4                     | 119            | 0                  | 9                    | 3                   | 131                      | -223                        | -92                      |
| Average   | 0            | -1               | 0                      | 104            | 15                 | 12                   | 7                   | 139                      | -188                        | -49                      |